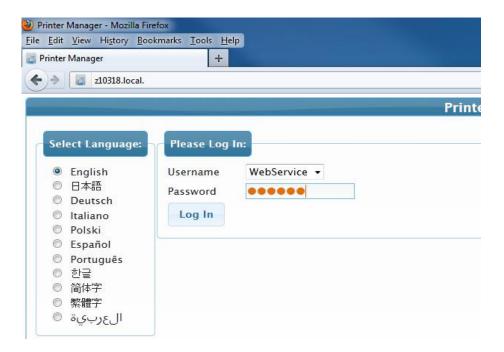

3. Choose "WebService" as your username and then enter "926918" as your password.

4. Go to **Printer Setting > Print.** Set the "YMC Power" and "YMC Power Calibration" to a lower number than what is shown (we recommend lower it by 10 until your card prints properly).