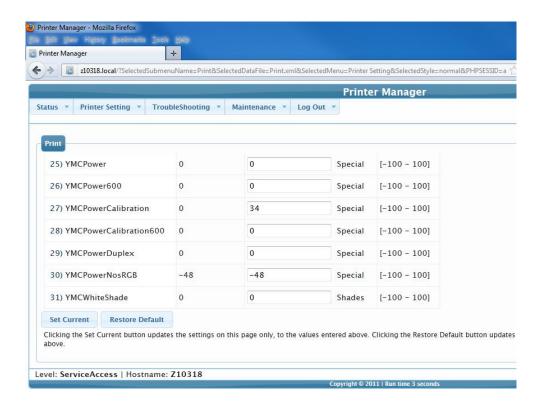

3. Choose "WebService" as your username and then enter "926918" as your password.

4. Go to **Printer Setting > Print.** Set the "YMC Power" and "YMC Power Calibration" to a lower number than what is shown (we recommend lower it by 10 until your card prints properly).

5. Scroll down to the bottom of the window. Click on **Set Current**.

You may need to repeats step 5 & 6 until you achieve the desired outcome