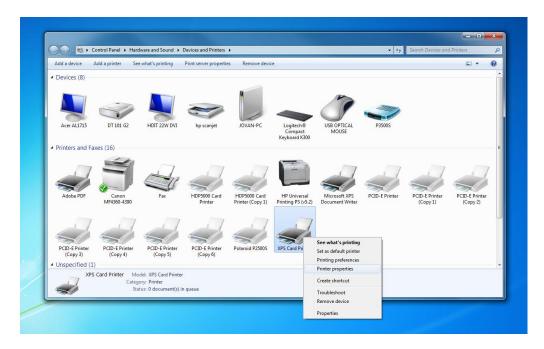

## Polaroid P3500S YMC Power Setup Guide

1. Turn your printer on. Go to **Start > Devices and Printers**. Right-click on **XPS Card Printer** and select **Printer Properties**.

2. Click on the **Printer Status** tab. Click the button labeled "**Configure Printer**"