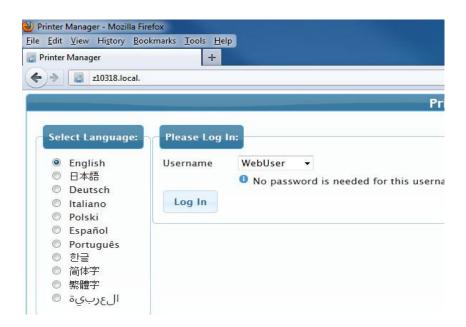

3. Choose "WebService" as your username and then enter "926918" as your password.

4. Go to **Printer Setting > Print.** Set the "YMC Power" and "YMC Power Calibration" to a lower number than what is shown (we recommend lower it by 10 until your card prints properly).