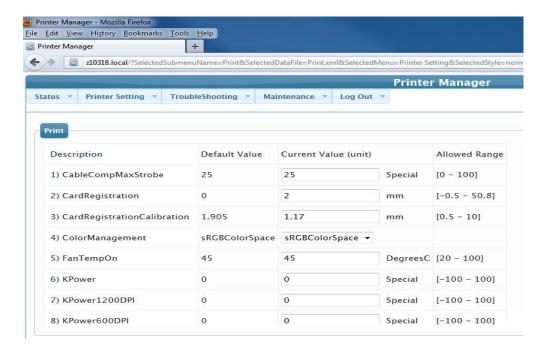

3. Choose "WebService" as your username and then enter "926918" as your password.

4. Go to **Printer Setting > Print.** Set the "YMC Power" and "YMC Power Calibration" to a lower number than what is shown (we recommend lower it by 10 until your card prints properly).

5. Scroll down to the bottom of the window. Click on **Set Current**.

You may need to repeats step 5 & 6 until you achieve the desired outcome