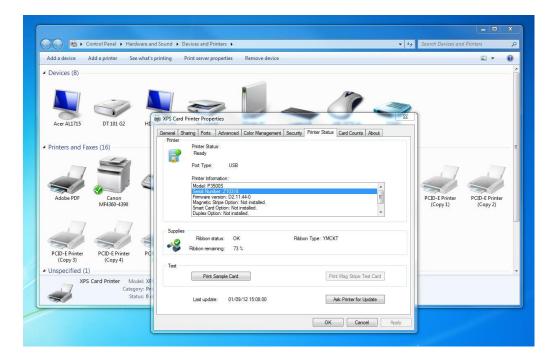

## Polaroid P3500S YMC Power Setup Guide

1. Turn your printer on. Go to **Start > Devices and Printers**. Right-click on **XPS Card Printer** and select **Printer Properties**.

2. Click on the **Printer Status** tab. Click the button labeled "**Configure Printer**"