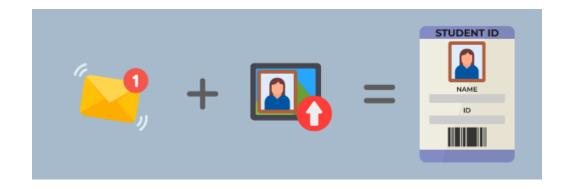

### Online Photo Submission

- Manage subscriptions to EliteID and RemotePhoto by Cloudcard from within the EliteID platform.
- Save time by allowing cardholders to take and submit their own ID photos.