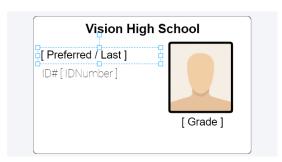

## **Built-in Card Designer**

- Web-based template designer
- Unlimited templates
- Add backgrounds/images, text fields, shapes/lines or barcodes

# **Dynamic Color & Visibility**

- With one card template you can change the design based on the data in your person records.
- Change any color element from the entire background to small shapes or borders. For example, change the border color on a photo based on a student's grade level.
- With dynamic visibility choose to display text fields or graphics based on data.