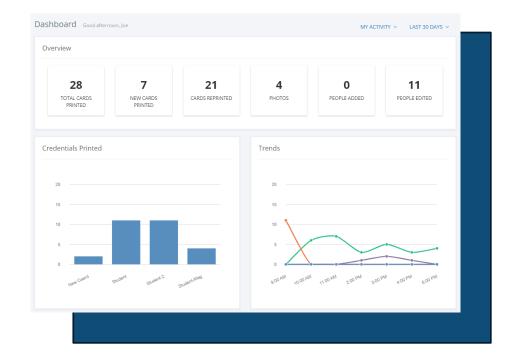

## Data-Driven Design

- Cloud-based subscription platform with no onsite server or database required.
- Sign in and view real-time statistics from a modern dashboard.
- Unlimited Person records and data fields.