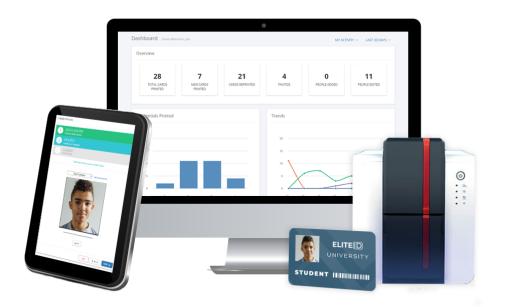

## Data-Driven Design

- Cloud-based subscription platform with no onsite server or database required.
- Sign in and view real-time statistics from a modern dashboard.
- Unlimited Person records and data fields.

## Easy Enrollment

- Guided enrollment workflow ensures the required information and ID photo are collected before the ID is printed.
- Create and print ID badges from any internet connected computer or mobile device.

# Open Platform

- Versatile and open for integration with many popular transaction systems and hardware configurations.
- Fully scalable for any organization.