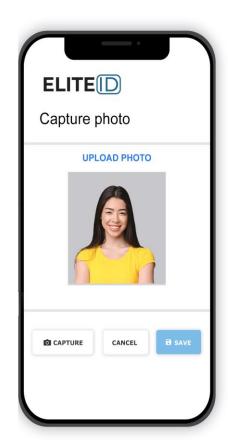

## Easy Enrollment

- Guided enrollment workflow ensures the required information and ID photo are collected before the ID is printed.
- Create and print ID badges from any internet connected computer or mobile device.

## Mobile Friendly

- EliteID can scale for use on any desktop, tablet or mobile device.
- Enroll cardholders from remote locations.
- Capture photos from anywhere and send the card to print from your chosen location.