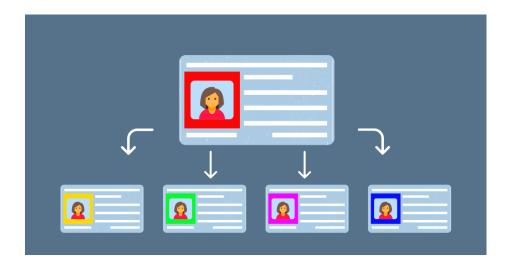

# **Dynamic Color & Visibility**

- With one card template you can change the design based on the data in your person records.
- Change any color element from the entire background to small shapes or borders. For example, change the border color on a photo based on a student's grade level.
- With dynamic visibility choose to display text fields or graphics based on data.