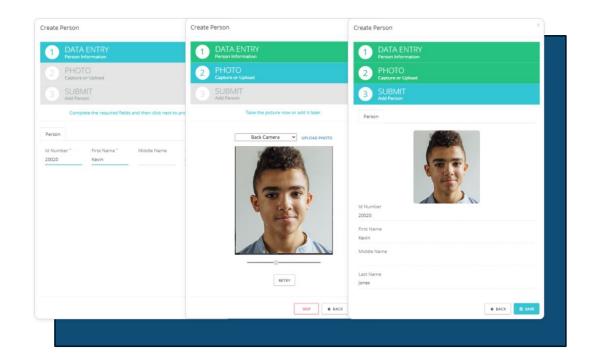

## Easy Enrollment

- Guided enrollment workflow ensures the required information and ID photo are collected before the ID is printed.
- Create and print ID badges from any internet connected computer or mobile device.