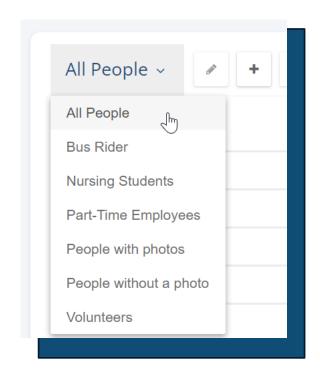

### **Lists Feature**

The Lists feature categorizes people in the database using information we know about them.

- Your existing data and automation make ID production efficient and user-friendly.
- Create dynamic lists such as "9th Grade Students", and "Enrollees without Photos". Batch print the list or navigate through a list to quickly attach ID photos.