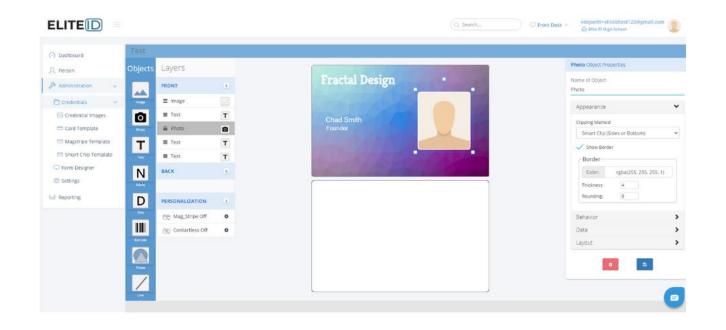

## **Built-in Card Designer**

- Web-based template designer
- Unlimited templates
- Add backgrounds/images, text fields, shapes/lines or barcodes

# **Dynamic Color & Visibility**

- With one card template you can change the design based on the data in your person records.
- Change any color element from the entire background to small shapes or borders. For example, change the border color on a photo based on a student's grade level.
- With dynamic visibility choose to display text fields or graphics based on data.